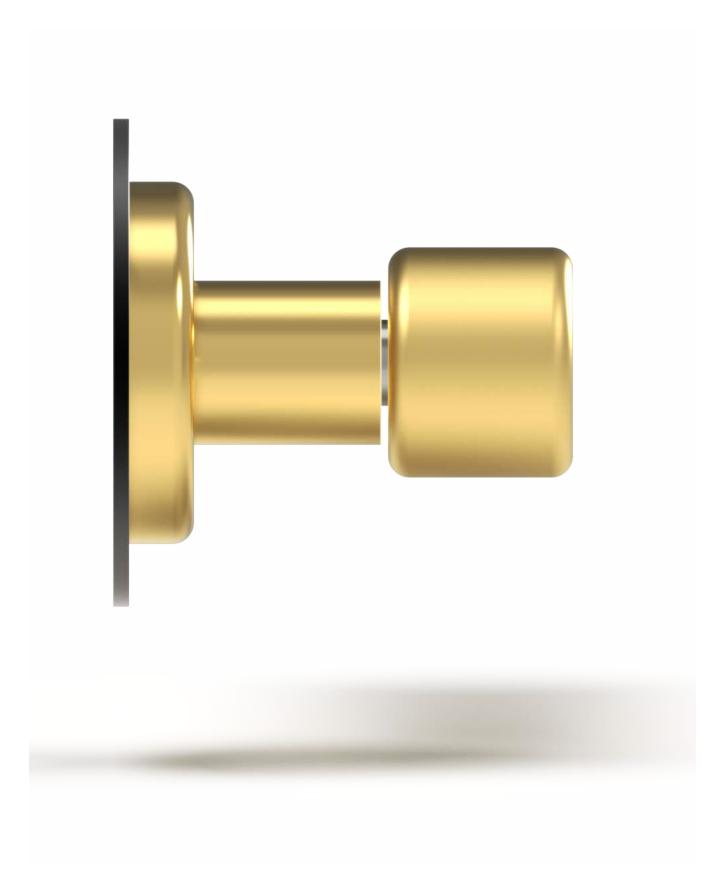

KNOB I | *polished brass* 

KNOBI | POLISHED NICKEL

KNOB II | *orange jewel* 

KNOB II | *blue jewel* 

KNOB II | RED JEWEL

KNOB III | MATTE BLACK + POLISHED BRASS

KNOB III | *anodized blue* + *copper* 

KNOB III | ANODIZED BLUE + POLISHED CHROME

### **ASTRONOMIA**

KNOB IV