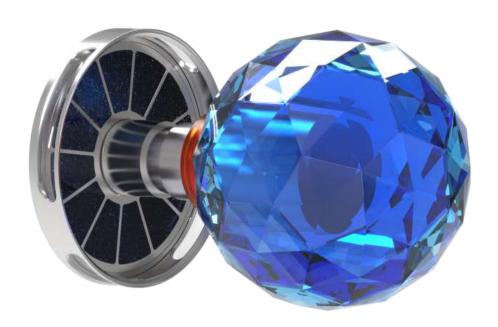

KNOB I | *polished brass* 

KNOBI | POLISHED NICKEL

KNOB II | *orange jewel* 

KNOB II | *blue jewel* 

KNOB II | RED JEWEL

KNOB III | MATTE BLACK + POLISHED BRASS

KNOB III | *anodized blue* + *copper* 

KNOB III | ANODIZED BLUE + POLISHED CHROME

#### Door Jewelry Collection

knob to truly be a jewelry accessory for the door.

KNOB I | *matte black + polished chrome* 

KNOB I | POLISHED BRASS + POLISHED CHROME

KNOB II

KNOB II | *matte black* + *polished chrome* 