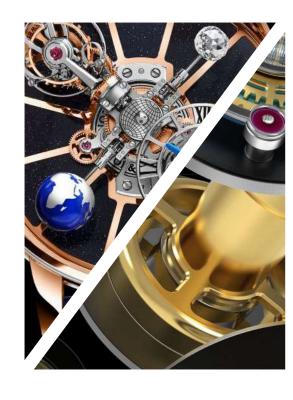

#### Astronomia Collection

details that make a big impact. The intricacies in the exposed gears are coupled with the

LEVER I

LEVER I | POLISHED BRASS

LEVER I | POLISHED CHROME

## **ASTRONOMIA**

LEVER II | MATTE BLACK

LEVER II | POLISHED BRASS

LEVER III

LEVER III | ANODIZED BLUE

LEVER III | POLISHED NICKEL

KNOBI

KNOB I | ANODIZED BLUE