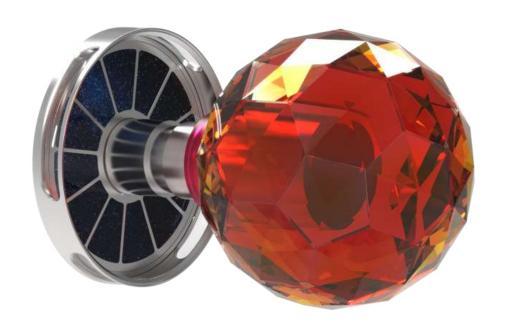

KNOB I | *polished brass* 

KNOBI | POLISHED NICKEL

KNOB II | *orange jewel* 

KNOB II | *blue jewel* 

KNOB II | RED JEWEL

KNOB III | MATTE BLACK + POLISHED BRASS

KNOB III | *anodized blue* + *copper* 

KNOB III | ANODIZED BLUE + POLISHED CHROME

#### Door Jewelry Collection

knob to truly be a jewelry accessory for the door.

KNOB I | *matte black + polished chrome* 

KNOB I | POLISHED BRASS + POLISHED CHROME

KNOB II

KNOB II | *matte black* + *polished chrome* 