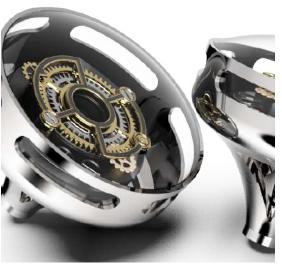

#### Astronomia Collection

details that make a big impact. The intricacies in the exposed gears are coupled with the

LEVER I

LEVER I | POLISHED BRASS

LEVER I | POLISHED CHROME

## **ASTRONOMIA**

LEVER II | MATTE BLACK

LEVER II | POLISHED BRASS

LEVER III

LEVER III | ANODIZED BLUE

LEVER III | POLISHED NICKEL

KNOBI

KNOB I | ANODIZED BLUE