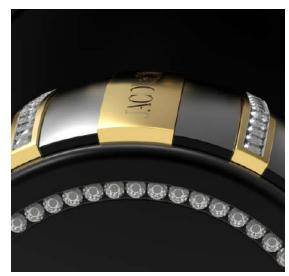

#### Astronomia Collection

details that make a big impact. The intricacies in the exposed gears are coupled with the

LEVER I

LEVER I | POLISHED BRASS

LEVER I | POLISHED CHROME

#### Door Jewelry Collection

knob to truly be a jewelry accessory for the door.

KNOB I | *matte black + polished chrome* 

KNOB I | POLISHED BRASS + POLISHED CHROME

KNOB II

KNOB II | *matte black* + *polished chrome* 