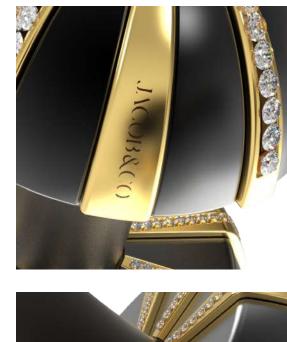

#### Astronomia Collection

details that make a big impact. The intricacies in the exposed gears are coupled with the

LEVER I

LEVER I | POLISHED BRASS

LEVER I | POLISHED CHROME

## **ASTRONOMIA**

LEVER II | MATTE BLACK

LEVER II | POLISHED BRASS

LEVER III

LEVER III | ANODIZED BLUE

LEVER III | POLISHED NICKEL

KNOBI

KNOB I | ANODIZED BLUE