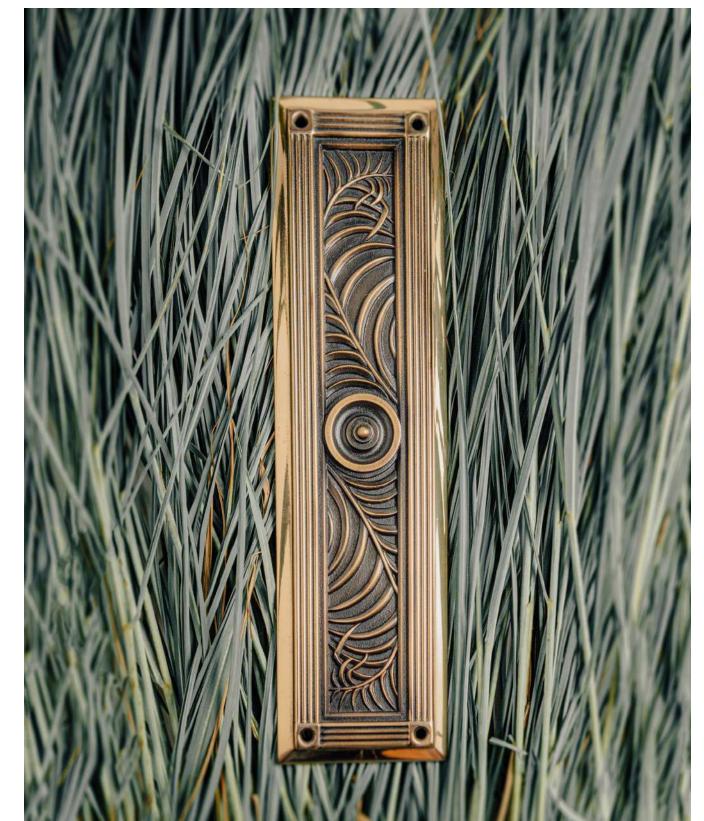

#### HISTORICAL PROJECTS

Left: South Carolina State Capitol
Building Top: Ohio State Capitol
Building Middle: White House Bottom:
Grand Central Terminal

Custom + Bespoke Projects for Noteworthy Clients Over The Years

Steve Jobs
Bill Gates
Billy Joel
Mariah Carey
Martha Stewart
Jon Bon Jovi
Treasury Building - Washington D.C.
Waldorf Astoria - New York, NY
Union Station - Washington D.C.
House of Common - Canada
Ellis Island - New York, NY
Copley Plaza Hotel - Boston, MA
Carnegie Hall - New York, NY
Diet Building - Tokyo, Japan