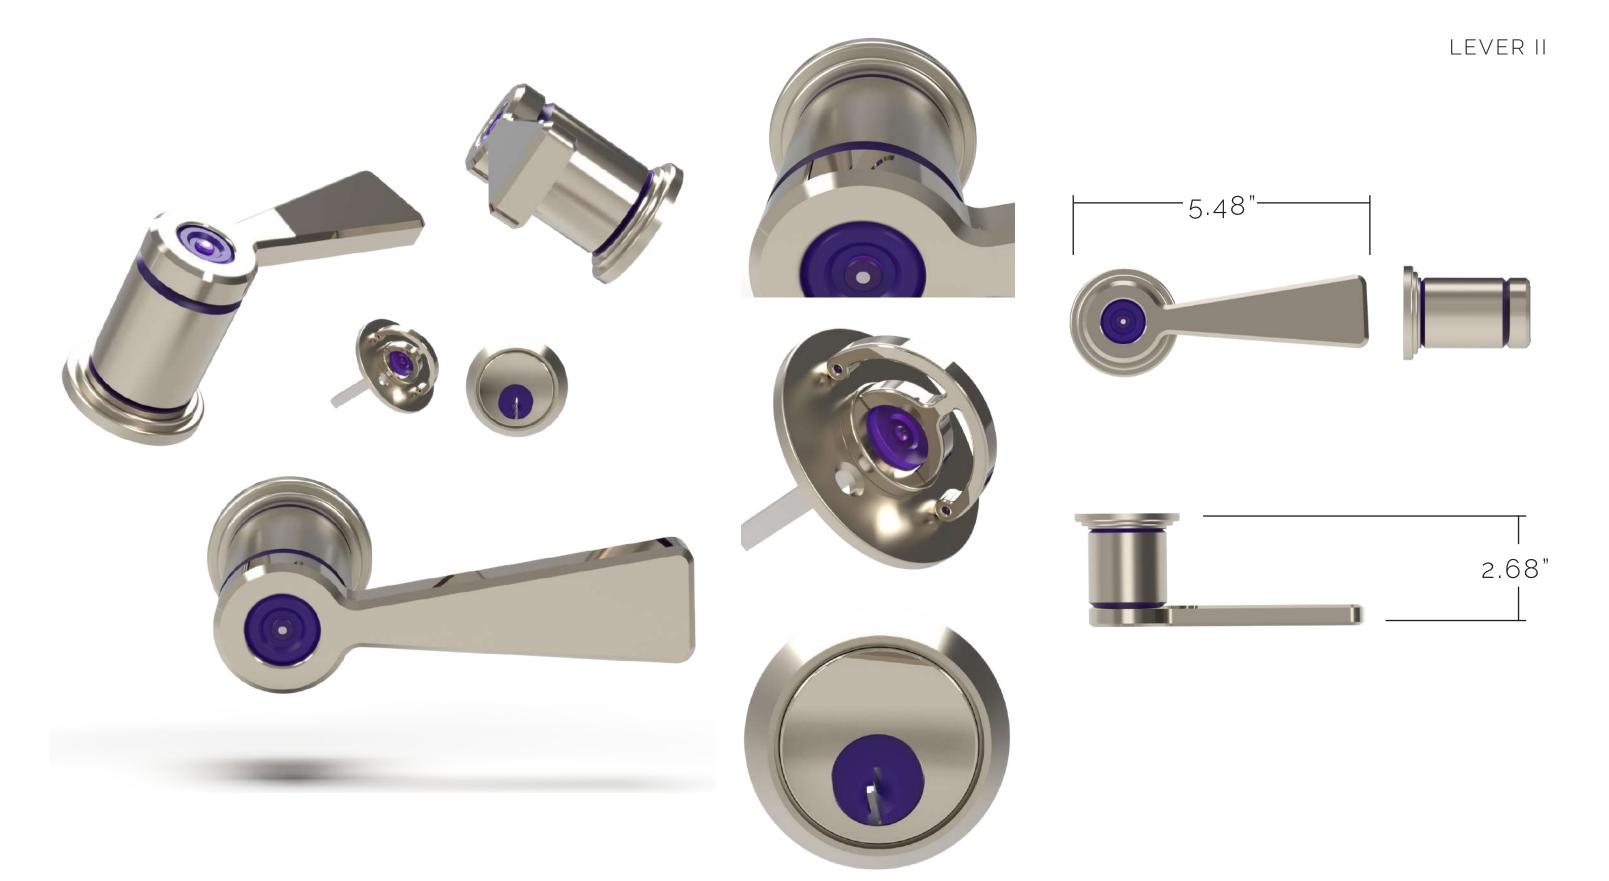

## **ASTRONOMIA**

LEVER II | MATTE BLACK

LEVER II | POLISHED BRASS

LEVER III

LEVER III | ANODIZED BLUE

LEVER III | POLISHED NICKEL

KNOBI

KNOB I | ANODIZED BLUE