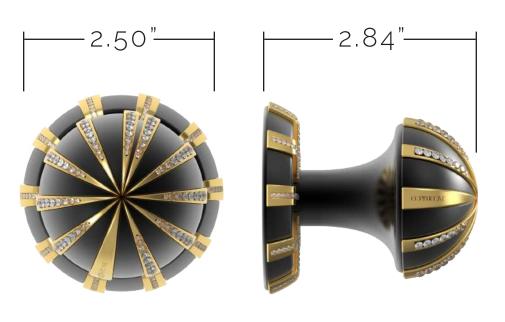

| *orange jewel* 

KNOB II | *blue jewel* 

KNOB II | RED JEWEL





























KNOB III | MATTE BLACK + POLISHED BRASS

KNOB III | *anodized blue* + *copper* 

KNOB III | ANODIZED BLUE + POLISHED CHROME







### **ASTRONOMIA**

KNOB IV

















#### Air Space

Finding inspiration in aerospace, architecture and nature; this concept is focused on making door hardware seem **weightless**. It gives the illiusion of a floating knob inspired by the inner gears and workings of a timepiece.





















ESCUTCHEON II ESCUTCHEON IV









Jean Bugatti





KNOBI























KNOB I | SATIN BLACK

KNOBI | SATIN BLACK + CRYSTAL

KNOBI | *satin brass* 









#### Door Jewelry Collection

knob to truly be a jewelry accessory for the door.























KNOB I | *matte black + polished chrome* 

KNOB I | POLISHED BRASS + POLISHED CHROME









KNOB II















KNOB II | *matte black* + *polished chrome* 

KNOB II | POLISHED BRASS + POLISHED CHROME









KNOB III













KNOB III | MATTE BLACK + POLISHED CHROME

KNOB III | MATTE BLACK + POLISHED CHROME

KNOB III | MATTE BLACK + POLISHED CHROME



















KNOB IV



—2.81<del>"</del>—





## ASTRONOMIA



LEVER 1 | DISPLAY CASE
POLISHED BRASS + MATTE BLACK

## LET'S MAKE IT HAPPEN

CEO REED M. SALVATORE | REED@ACCURATEOCKANDHARWDARE.COM

DIRECTOR OF **MARKETING** 

TARRA DELCHIARO | TARRA@ACCURATEOCKANDHARWDARE.COM