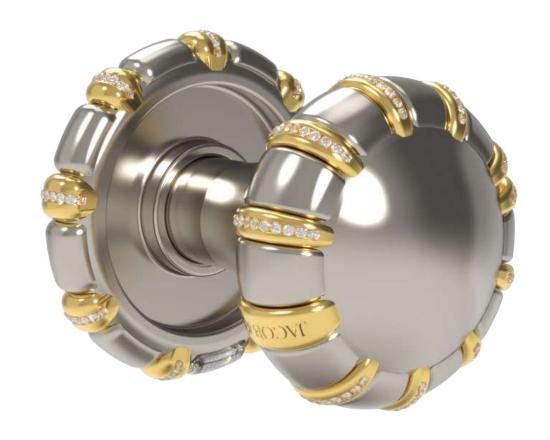

#### Door Jewelry Collection

knob to truly be a jewelry accessory for the door.

KNOB I | *matte black + polished chrome* 

KNOB I | POLISHED BRASS + POLISHED CHROME

KNOB II

KNOB II | *matte black* + *polished chrome* 

KNOB II | POLISHED BRASS + POLISHED CHROME

KNOB III

KNOB III | MATTE BLACK + POLISHED CHROME

KNOB III | MATTE BLACK + POLISHED CHROME

KNOB III | MATTE BLACK + POLISHED CHROME

KNOB IV

—2.81<del>"</del>—