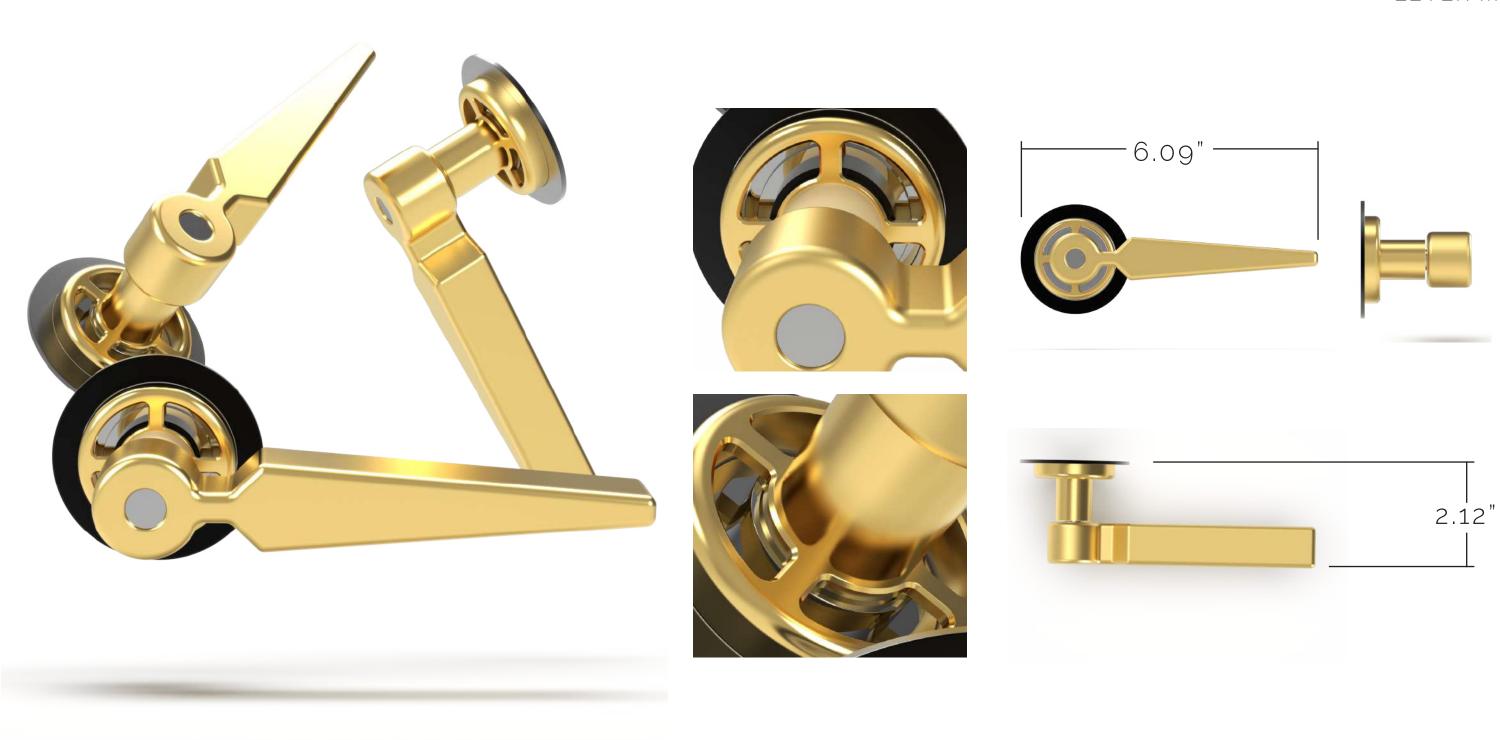

#### Air Space

Finding inspiration in aerospace, architecture and nature; this concept is focused on making door hardware seem **weightless**. It gives the illiusion of a floating knob inspired by the inner gears and workings of a timepiece.

ESCUTCHEON II ESCUTCHEON IV

Jean Bugatti

KNOBI

KNOB I | SATIN BLACK

KNOBI | SATIN BLACK + CRYSTAL

KNOBI | *satin brass* 