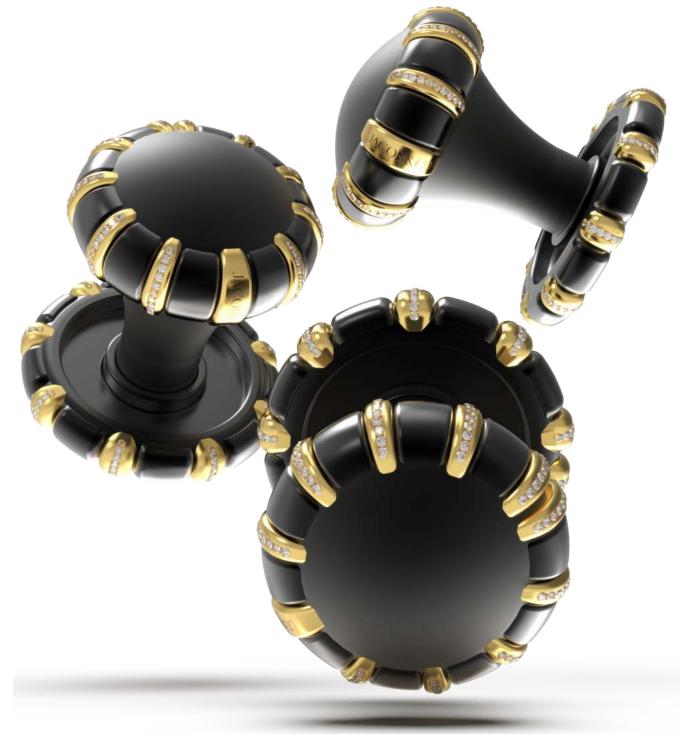

#### Door Jewelry Collection

knob to truly be a jewelry accessory for the door.

KNOB I | *matte black + polished chrome* 

KNOB I | POLISHED BRASS + POLISHED CHROME

KNOB II

KNOB II | *matte black* + *polished chrome* 

KNOB II | POLISHED BRASS + POLISHED CHROME

KNOB III

KNOB III | MATTE BLACK + POLISHED CHROME

KNOB III | MATTE BLACK + POLISHED CHROME

KNOB III | MATTE BLACK + POLISHED CHROME

KNOB IV

—2.81<del>"</del>—