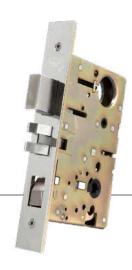

## 1978

Accurate was commissioned to make custom high security institutional locks for Attica prison in response to the 1971 riots

1985 First Narrow Backset Mortise Lock developed (8500 Series)

Iraq International Airport