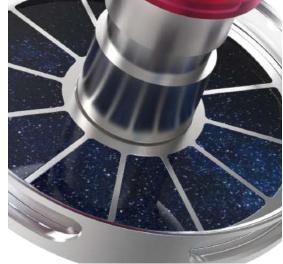

#### Astronomia Collection

details that make a big impact. The intricacies in the exposed gears are coupled with the

LEVER I

LEVER I | POLISHED BRASS

LEVER I | POLISHED CHROME

## **ASTRONOMIA**

LEVER II | MATTE BLACK

LEVER II | POLISHED BRASS

LEVER III

LEVER III | ANODIZED BLUE

LEVER III | POLISHED NICKEL

KNOBI

KNOB I | ANODIZED BLUE