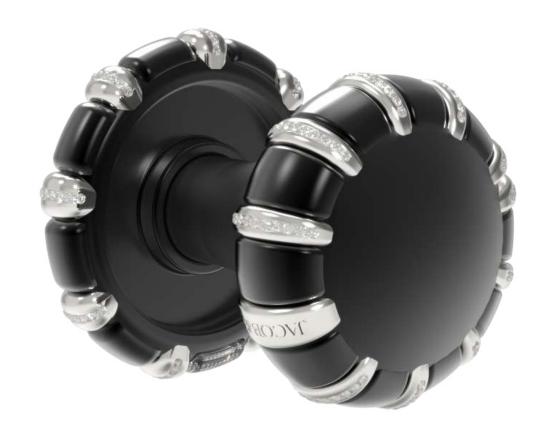

#### Door Jewelry Collection

knob to truly be a jewelry accessory for the door.

KNOB I | *matte black + polished chrome* 

KNOB I | POLISHED BRASS + POLISHED CHROME

KNOB II

KNOB II | *matte black* + *polished chrome* 

KNOB II | POLISHED BRASS + POLISHED CHROME

KNOB III

KNOB III | MATTE BLACK + POLISHED CHROME

KNOB III | MATTE BLACK + POLISHED CHROME

KNOB III | MATTE BLACK + POLISHED CHROME

KNOB IV

—2.81<del>"</del>—