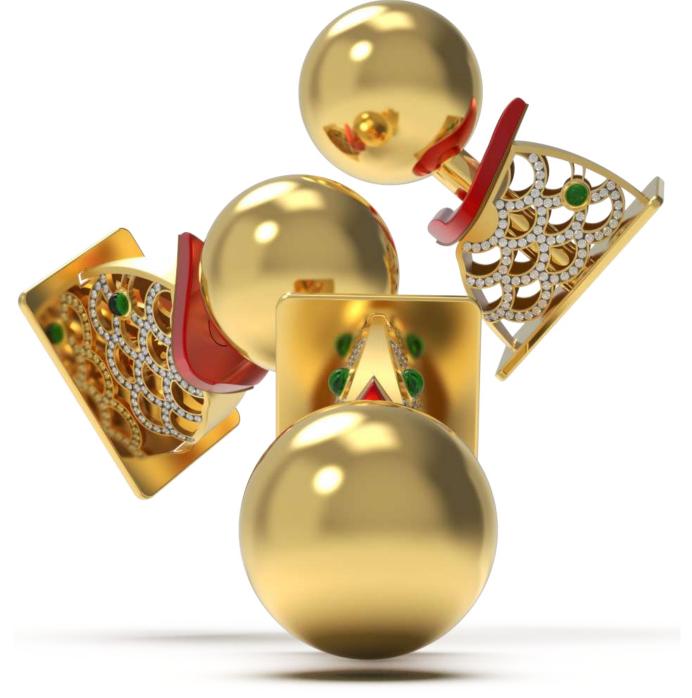

#### Door Jewelry Collection

knob to truly be a jewelry accessory for the door.

KNOB I | *matte black + polished chrome* 

KNOB I | POLISHED BRASS + POLISHED CHROME

KNOB II

KNOB II | *matte black* + *polished chrome* 

KNOB II | POLISHED BRASS + POLISHED CHROME

KNOB III

KNOB III | MATTE BLACK + POLISHED CHROME

KNOB III | MATTE BLACK + POLISHED CHROME

KNOB III | MATTE BLACK + POLISHED CHROME

KNOB IV

—2.81<del>"</del>—