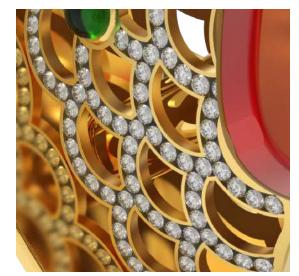

#### Door Jewelry Collection

knob to truly be a jewelry accessory for the door.

KNOB I | *matte black + polished chrome* 

KNOB I | POLISHED BRASS + POLISHED CHROME

KNOB II

KNOB II | *matte black* + *polished chrome* 