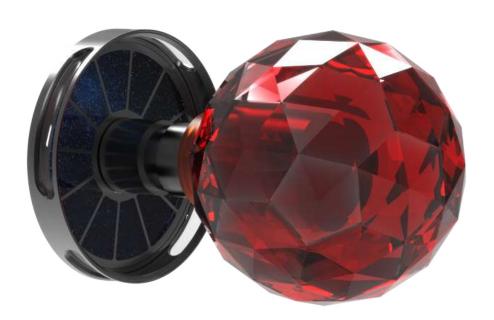

KNOB I | *polished brass* 

KNOBI | POLISHED NICKEL

KNOB II | *orange jewel* 

KNOB II | *blue jewel* 

KNOB II | RED JEWEL

KNOB III | MATTE BLACK + POLISHED BRASS

KNOB III | *anodized blue* + *copper* 

KNOB III | ANODIZED BLUE + POLISHED CHROME

#### Door Jewelry Collection

knob to truly be a jewelry accessory for the door.

KNOB I | *matte black + polished chrome* 

KNOB I | POLISHED BRASS + POLISHED CHROME

KNOB II

KNOB II | *matte black* + *polished chrome* 