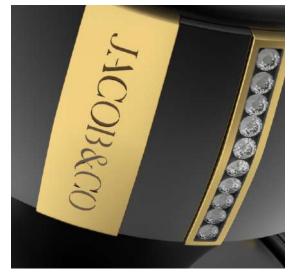

#### Astronomia Collection

details that make a big impact. The intricacies in the exposed gears are coupled with the

LEVER I

LEVER I | POLISHED BRASS

LEVER I | POLISHED CHROME

#### Door Jewelry Collection

knob to truly be a jewelry accessory for the door.

KNOB I | *matte black + polished chrome* 

KNOB I | POLISHED BRASS + POLISHED CHROME

KNOB II

KNOB II | *matte black* + *polished chrome* 