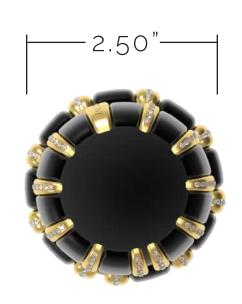

#### Door Jewelry Collection

knob to truly be a jewelry accessory for the door.

KNOB I | *matte black + polished chrome* 

KNOB I | POLISHED BRASS + POLISHED CHROME

KNOB II

KNOB II | *matte black* + *polished chrome* 