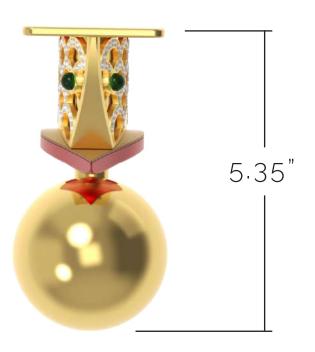

#### Astronomia Collection

details that make a big impact. The intricacies in the exposed gears are coupled with the

LEVER I

LEVER I | POLISHED BRASS

LEVER I | POLISHED CHROME

## **ASTRONOMIA**

LEVER II | MATTE BLACK

LEVER II | POLISHED BRASS

LEVER III

LEVER III | ANODIZED BLUE

LEVER III | POLISHED NICKEL

KNOBI

KNOB I | ANODIZED BLUE

KNOB I | *polished brass* 

KNOBI | POLISHED NICKEL

KNOB II | *orange jewel* 

KNOB II | *blue jewel* 

KNOB II | RED JEWEL

KNOB III | MATTE BLACK + POLISHED BRASS

KNOB III | *anodized blue* + *copper* 

KNOB III | ANODIZED BLUE + POLISHED CHROME

### **ASTRONOMIA**

KNOB IV