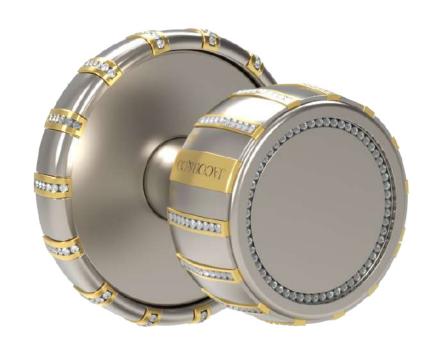

#### Astronomia Collection

details that make a big impact. The intricacies in the exposed gears are coupled with the

LEVER I

LEVER I | POLISHED BRASS

LEVER I | POLISHED CHROME

## **ASTRONOMIA**

LEVER II | MATTE BLACK

LEVER II | POLISHED BRASS

LEVER III

LEVER III | ANODIZED BLUE

LEVER III | POLISHED NICKEL

KNOBI

KNOB I | ANODIZED BLUE

KNOB I | *polished brass* 

KNOBI | POLISHED NICKEL

KNOB II | *orange jewel* 

KNOB II | *blue jewel* 

KNOB II | RED JEWEL

KNOB III | MATTE BLACK + POLISHED BRASS

KNOB III | *anodized blue* + *copper* 

KNOB III | ANODIZED BLUE + POLISHED CHROME