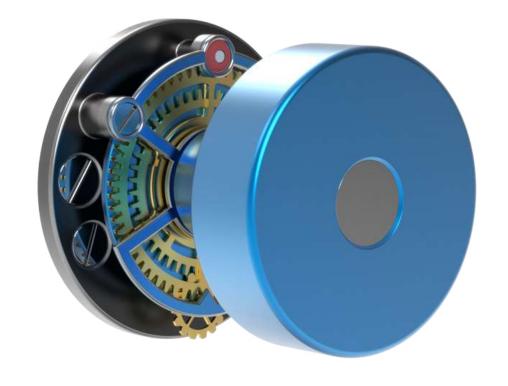

ha Stewart
Jon Bon Jovi
Treasury Building - Washington D.C.
Waldorf Astoria - New York, NY
Union Station - Washington D.C.
House of Common - Canada
Ellis Island - New York, NY
Copley Plaza Hotel - Boston, MA
Carnegie Hall - New York, NY
Diet Building - Tokyo, Japan



# IF YOU CAN DREAM IT, WE CAN MAKE IT TIMELESS FINE DOOR JEWELRY...



#### Astronomia Collection

details that make a big impact. The intricacies in the exposed gears are coupled with the







LEVER I







LEVER I | POLISHED BRASS

LEVER I | POLISHED CHROME





## **ASTRONOMIA**









LEVER II | MATTE BLACK

LEVER II | POLISHED BRASS









LEVER III







LEVER III | ANODIZED BLUE

LEVER III | POLISHED NICKEL

















KNOBI





KNOB I | ANODIZED BLUE

KNOB I | *polished brass* 

KNOBI | POLISHED NICKEL



























KNOB II | *orange jewel* 

KNOB II | *blue jewel* 

KNOB II | RED JEWEL





























KNOB III | MATTE BLACK + POLISHED BRASS

KNOB III | *anodized blue* + *copper* 

KNOB III | ANODIZED BLUE + POLISHED CHROME







### **ASTRONOMIA**

KNOB IV

















#### Air Space

Finding inspiration in aerospace, architecture and nature; this concept is focused on making door hardware seem **weightless**. It gives the illiusion of a floating knob inspired by the inner gears and workings of a timepiece.





















ESCUTCHEON II ESCUTCHEON IV









Jean Bugatti





KNOBI























KNOB I | SATIN BLACK

KNOBI | SATIN BLACK + CRYSTAL

KNOBI | *satin brass* 









#### Door Jewelry Collection

knob to truly be a jewelry accesso