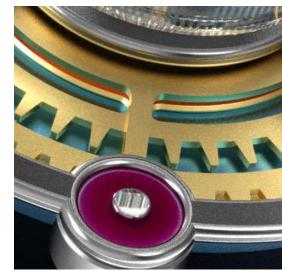

KNOB I | *polished brass* 

KNOBI | POLISHED NICKEL

KNOB II | *orange jewel* 

KNOB II | *blue jewel* 

KNOB II | RED JEWEL

KNOB III | MATTE BLACK + POLISHED BRASS

KNOB III | *anodized blue* + *copper* 

KNOB III | ANODIZED BLUE + POLISHED CHROME

### **ASTRONOMIA**

KNOB IV