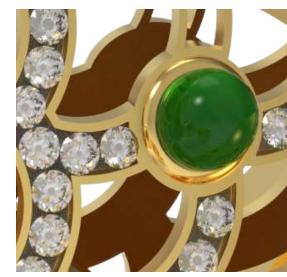

KNOB I | *polished brass* 

KNOBI | POLISHED NICKEL

KNOB II | *orange jewel* 

KNOB II | *blue jewel* 

KNOB II | RED JEWEL

KNOB III | MATTE BLACK + POLISHED BRASS

KNOB III | *anodized blue* + *copper* 

KNOB III | ANODIZED BLUE + POLISHED CHROME