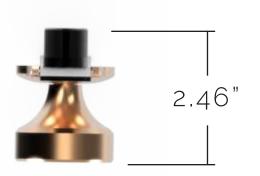

#### Astronomia Collection

details that make a big impact. The intricacies in the exposed gears are coupled with the

LEVER I

LEVER I | POLISHED BRASS

LEVER I | POLISHED CHROME

## **ASTRONOMIA**

LEVER II | MATTE BLACK

LEVER II | POLISHED BRASS

LEVER III

LEVER III | ANODIZED BLUE

LEVER III | POLISHED NICKEL

KNOBI

KNOB I | ANODIZED BLUE