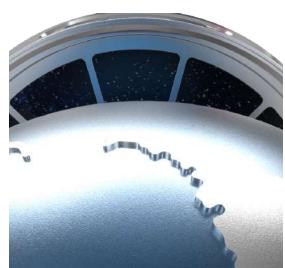

#### Air Space

Finding inspiration in aerospace, architecture and nature; this concept is focused on making door hardware seem **weightless**. It gives the illiusion of a floating knob inspired by the inner gears and workings of a timepiece.