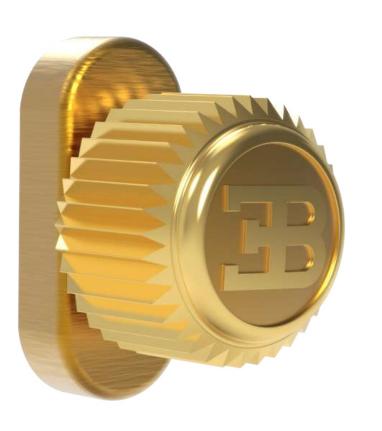

ESCUTCHEON II ESCUTCHEON IV

Jean Bugatti

KNOBI

KNOB I | SATIN BLACK

KNOBI | SATIN BLACK + CRYSTAL

KNOBI | *satin brass* 