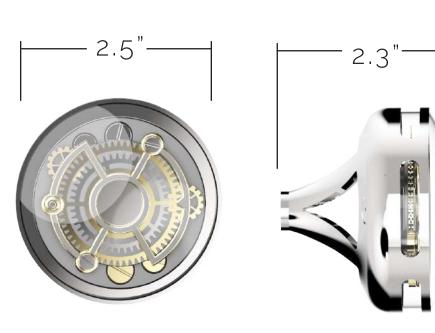

#### Astronomia Collection

details that make a big impact. The intricacies in the exposed gears are coupled with the

LEVER I

LEVER I | POLISHED BRASS

LEVER I | POLISHED CHROME

## **ASTRONOMIA**

LEVER II | MATTE BLACK

LEVER II | POLISHED BRASS

LEVER III

LEVER III | ANODIZED BLUE

LEVER III | POLISHED NICKEL

KNOBI

KNOB I | ANODIZED BLUE

## ASTRONOMIA

LEVER 1 | DISPLAY CASE
POLISHED BRASS + MATTE BLACK