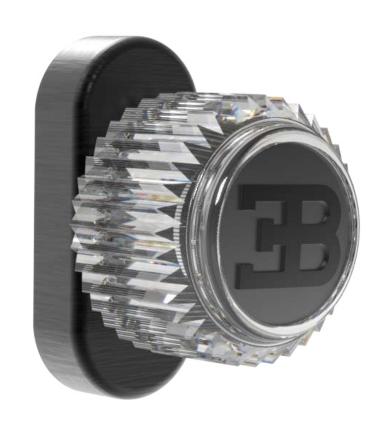

ESCUTCHEON II ESCUTCHEON IV

Jean Bugatti

KNOBI

KNOB I | SATIN BLACK

KNOBI | SATIN BLACK + CRYSTAL

KNOBI | *satin brass* 