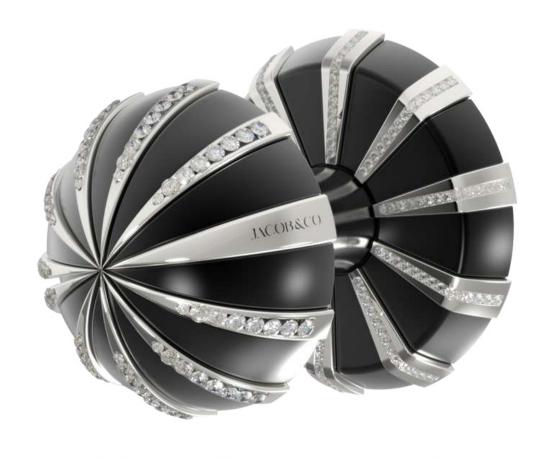

#### Astronomia Collection

details that make a big impact. The intricacies in the exposed gears are coupled with the

LEVER I

LEVER I | POLISHED BRASS

LEVER I | POLISHED CHROME

## **ASTRONOMIA**

LEVER II | MATTE BLACK

LEVER II | POLISHED BRASS

LEVER III

LEVER III | ANODIZED BLUE

LEVER III | POLISHED NICKEL

KNOBI

KNOB I | ANODIZED BLUE