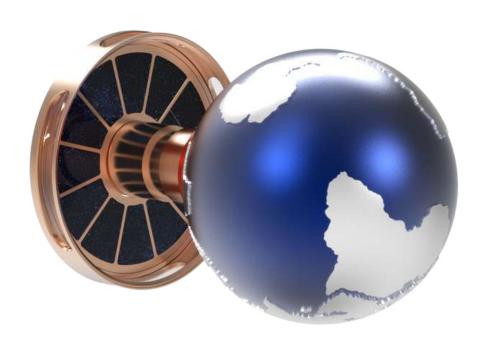

#### Astronomia Collection

details that make a big impact. The intricacies in the exposed gears are coupled with the

LEVER I

LEVER I | POLISHED BRASS

LEVER I | POLISHED CHROME

## **ASTRONOMIA**

LEVER II | MATTE BLACK

LEVER II | POLISHED BRASS

LEVER III

LEVER III | ANODIZED BLUE

LEVER III | POLISHED NICKEL

KNOBI

KNOB I | ANODIZED BLUE

KNOB I | *polished brass* 

KNOBI | POLISHED NICKEL

KNOB II | *orange jewel* 

KNOB II | *blue jewel* 

KNOB II | RED JEWEL

KNOB III | MATTE BLACK + POLISHED BRASS

KNOB III | *anodized blue* + *copper* 

KNOB III | ANODIZED BLUE + POLISHED CHROME

### **ASTRONOMIA**

KNOB IV