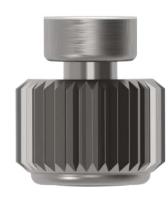

ESCUTCHEON II ESCUTCHEON IV

Jean Bugatti

KNOBI

KNOB I | SATIN BLACK

KNOBI | SATIN BLACK + CRYSTAL

KNOBI | *satin brass* 