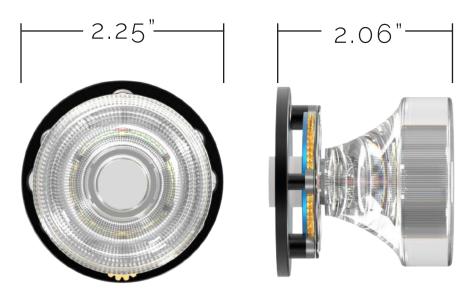

#### Air Space

Finding inspiration in aerospace, architecture and nature; this concept is focused on making door hardware seem **weightless**. It gives the illiusion of a floating knob inspired by the inner gears and workings of a timepiece.

ESCUTCHEON II ESCUTCHEON IV

Jean Bugatti

KNOBI

KNOB I | SATIN BLACK

KNOBI | SATIN BLACK + CRYSTAL

KNOBI | *satin brass* 