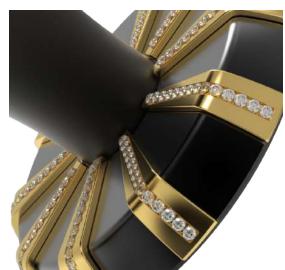

#### Astronomia Collection

details that make a big impact. The intricacies in the exposed gears are coupled with the

LEVER I

LEVER I | POLISHED BRASS

LEVER I | POLISHED CHROME

## **ASTRONOMIA**

LEVER II | MATTE BLACK

LEVER II | POLISHED BRASS

LEVER III

LEVER III | ANODIZED BLUE

LEVER III | POLISHED NICKEL

KNOBI

KNOB I | ANODIZED BLUE