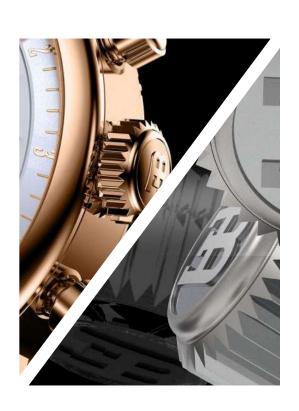

#### Astronomia Collection

details that make a big impact. The intricacies in the exposed gears are coupled with the

LEVER I

LEVER I | POLISHED BRASS

LEVER I | POLISHED CHROME

#### Air Space

Finding inspiration in aerospace, architecture and nature; this concept is focused on making door hardware seem **weightless**. It gives the illiusion of a floating knob inspired by the inner gears and workings of a timepiece.