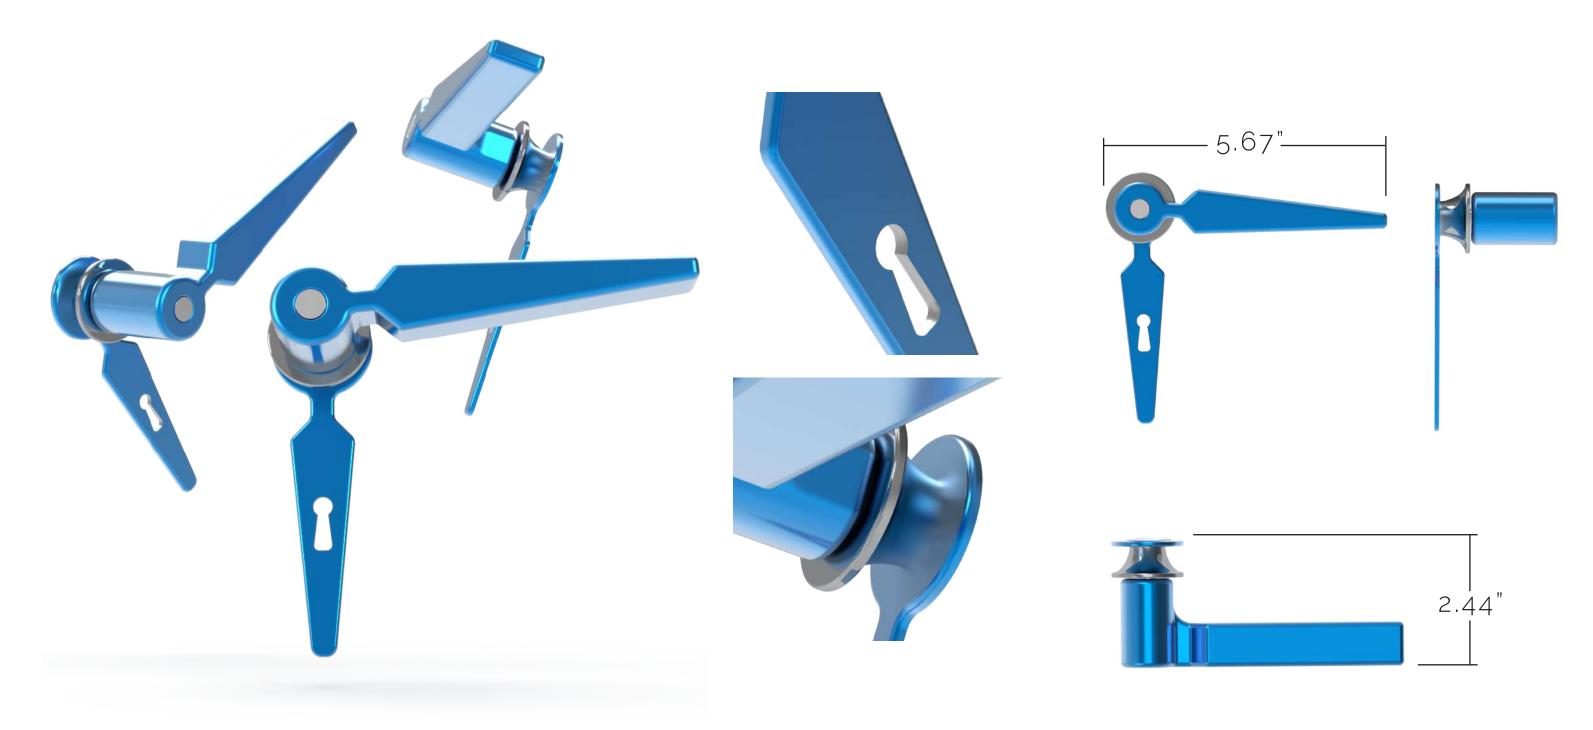

#### Astronomia Collection

details that make a big impact. The intricacies in the exposed gears are coupled with the

LEVER I

LEVER I | POLISHED BRASS

LEVER I | POLISHED CHROME

## **ASTRONOMIA**

LEVER II | MATTE BLACK

LEVER II | POLISHED BRASS

LEVER III

LEVER III | ANODIZED BLUE

LEVER III | POLISHED NICKEL

KNOBI

KNOB I | ANODIZED BLUE