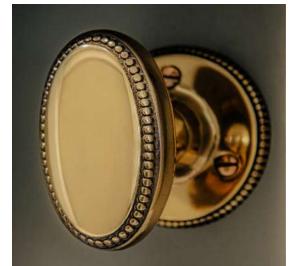

#### Door Jewelry Collection

knob to truly be a jewelry accessory for the door.

KNOB I | *matte black + polished chrome* 

KNOB I | POLISHED BRASS + POLISHED CHROME

KNOB II

KNOB II | *matte black* + *polished chrome* 

KNOB II | POLISHED BRASS + POLISHED CHROME

KNOB III

KNOB III | MATTE BLACK + POLISHED CHROME

KNOB III | MATTE BLACK + POLISHED CHROME

KNOB III | MATTE BLACK + POLISHED CHROME

KNOB IV

—2.81<del>"</del>—