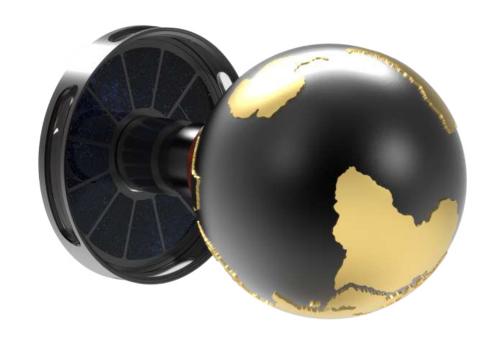

#### Astronomia Collection

details that make a big impact. The intricacies in the exposed gears are coupled with the

LEVER I

LEVER I | POLISHED BRASS

LEVER I | POLISHED CHROME

## **ASTRONOMIA**

LEVER II | MATTE BLACK

LEVER II | POLISHED BRASS

LEVER III

LEVER III | ANODIZED BLUE

LEVER III | POLISHED NICKEL

KNOBI

KNOB I | ANODIZED BLUE

KNOB I | *polished brass* 

KNOBI | POLISHED NICKEL

KNOB II | *orange jewel* 

KNOB II | *blue jewel* 

KNOB II | RED JEWEL

KNOB III | MATTE BLACK + POLISHED BRASS

KNOB III | *anodized blue* + *copper* 

KNOB III | ANODIZED BLUE + POLISHED CHROME

### **ASTRONOMIA**

KNOB IV