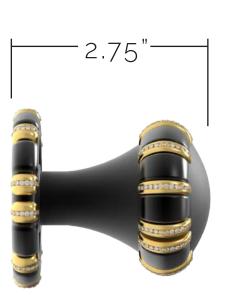

KNOB II | POLISHED BRASS + POLISHED CHROME

KNOB III

KNOB III | MATTE BLACK + POLISHED CHROME

KNOB III | MATTE BLACK + POLISHED CHROME

KNOB III | MATTE BLACK + POLISHED CHROME

KNOB IV

—2.81<del>"</del>—