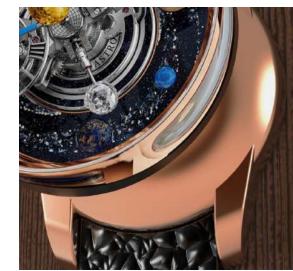

#### Astronomia Collection

details that make a big impact. The intricacies in the exposed gears are coupled with the

LEVER I

LEVER I | POLISHED BRASS

LEVER I | POLISHED CHROME

## ASTRONOMIA

LEVER 1 | DISPLAY CASE
POLISHED BRASS + MATTE BLACK