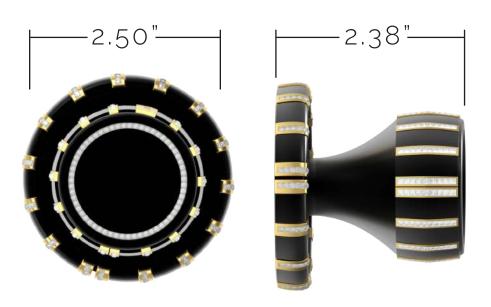

#### Door Jewelry Collection

knob to truly be a jewelry accessory for the door.

KNOB I | *matte black + polished chrome* 

KNOB I | POLISHED BRASS + POLISHED CHROME

KNOB II

KNOB II | *matte black* + *polished chrome* 

KNOB II | POLISHED BRASS + POLISHED CHROME

KNOB III

KNOB III | MATTE BLACK + POLISHED CHROME

KNOB III | MATTE BLACK + POLISHED CHROME

KNOB III | MATTE BLACK + POLISHED CHROME

KNOB IV

—2.81<del>"</del>—