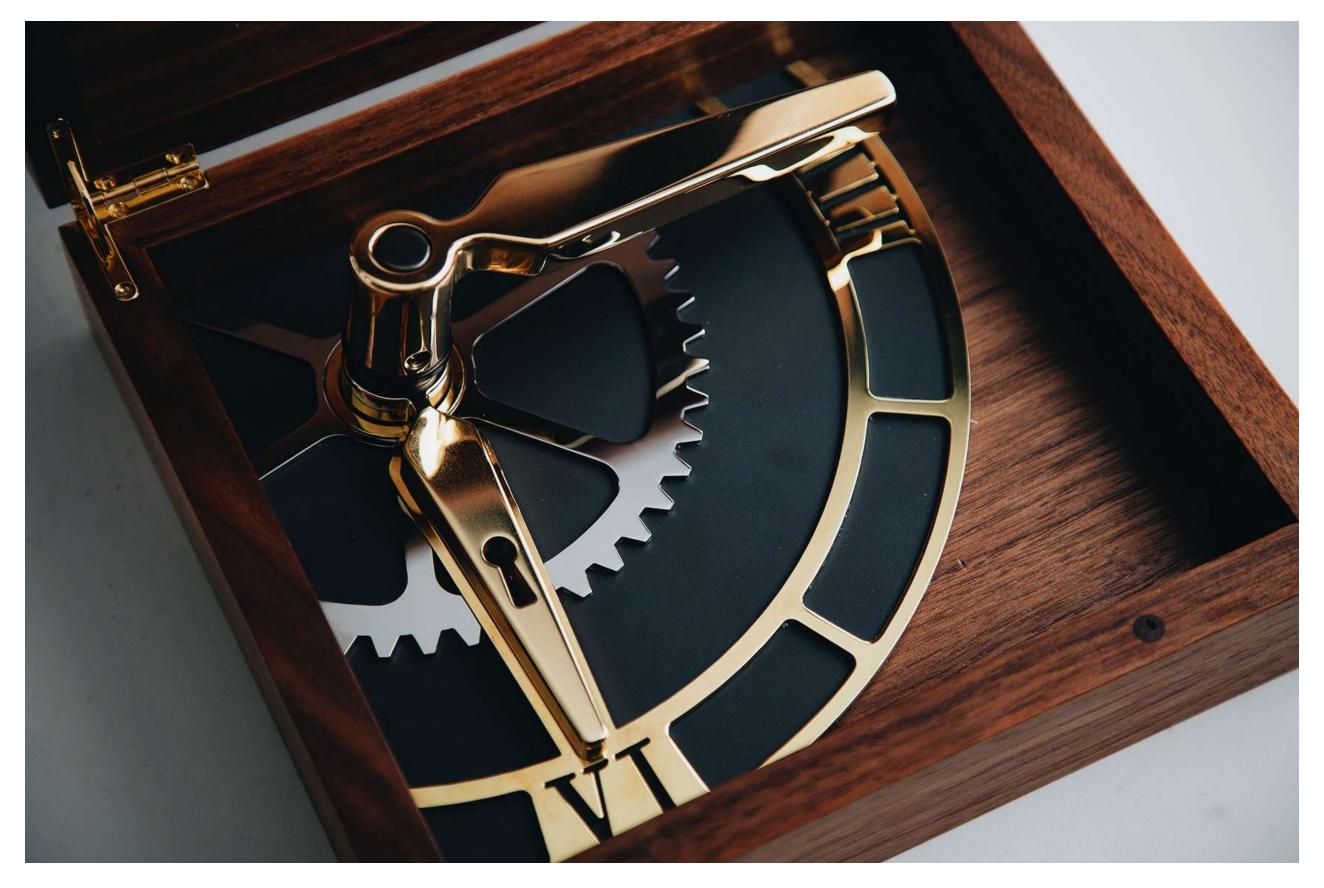

#### Air Space

Finding inspiration in aerospace, architecture and nature; this concept is focused on making door hardware seem **weightless**. It gives the illiusion of a floating knob inspired by the inner gears and workings of a timepiece.