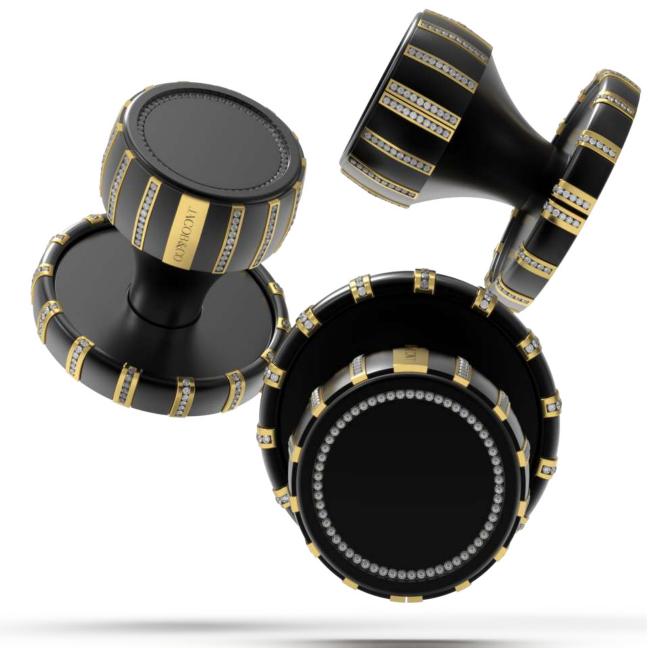

#### Door Jewelry Collection

knob to truly be a jewelry accessory for the door.

KNOB I | *matte black + polished chrome* 

KNOB I | POLISHED BRASS + POLISHED CHROME

KNOB II

KNOB II | *matte black* + *polished chrome* 

KNOB II | POLISHED BRASS + POLISHED CHROME

KNOB III

KNOB III | MATTE BLACK + POLISHED CHROME

KNOB III | MATTE BLACK + POLISHED CHROME

KNOB III | MATTE BLACK + POLISHED CHROME

KNOB IV

—2.81<del>"</del>—