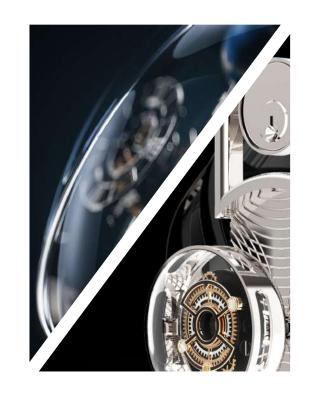

#### Air Space

Finding inspiration in aerospace, architecture and nature; this concept is focused on making door hardware seem **weightless**. It gives the illiusion of a floating knob inspired by the inner gears and workings of a timepiece.