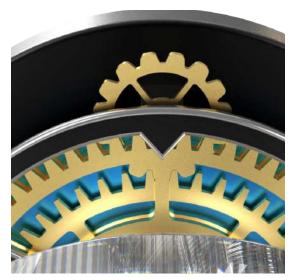

#### Astronomia Collection

details that make a big impact. The intricacies in the exposed gears are coupled with the

LEVER I

LEVER I | POLISHED BRASS

LEVER I | POLISHED CHROME

## **ASTRONOMIA**

LEVER II | MATTE BLACK

LEVER II | POLISHED BRASS

LEVER III

LEVER III | ANODIZED BLUE

LEVER III | POLISHED NICKEL

KNOBI

KNOB I | ANODIZED BLUE