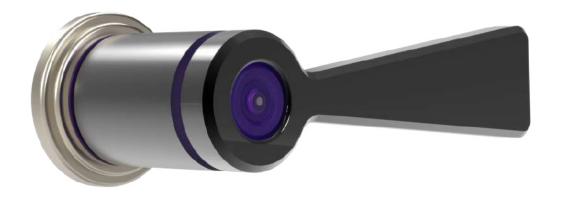

## **ASTRONOMIA**

LEVER II | MATTE BLACK

LEVER II | POLISHED BRASS

LEVER III

LEVER III | ANODIZED BLUE

LEVER III | POLISHED NICKEL

KNOBI

KNOB I | ANODIZED BLUE