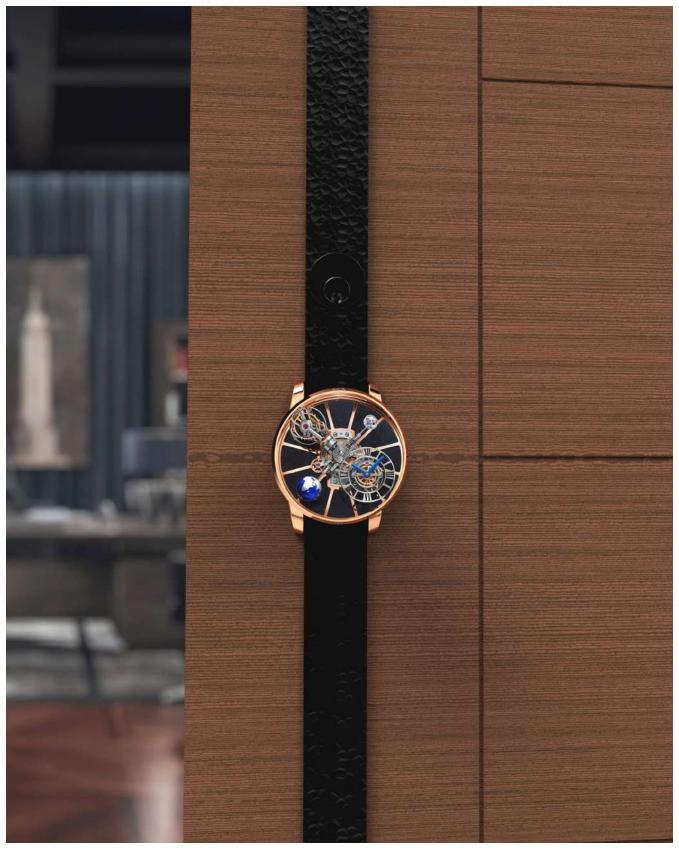

#### Astronomia Collection

details that make a big impact. The intricacies in the exposed gears are coupled with the

LEVER I

LEVER I | POLISHED BRASS

LEVER I | POLISHED CHROME

#### Air Space

Finding inspiration in aerospace, architecture and nature; this concept is focused on making door hardware seem **weightless**. It gives the illiusion of a floating knob inspired by the inner gears and workings of a timepiece.