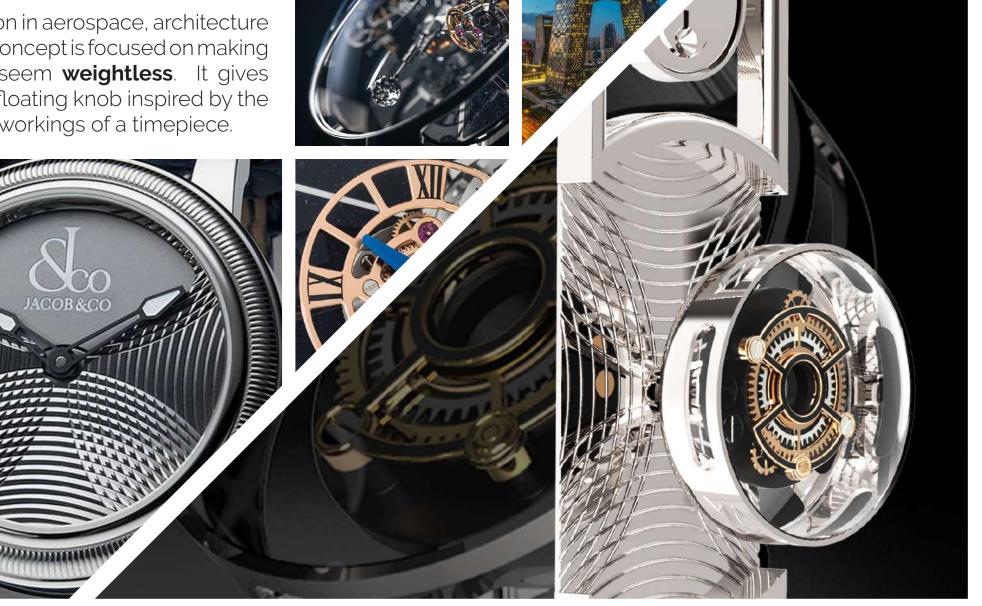

#### Air Space

Finding inspiration in aerospace, architecture and nature; this concept is focused on making door hardware seem **weightless**. It gives the illiusion of a floating knob inspired by the inner gears and workings of a timepiece.