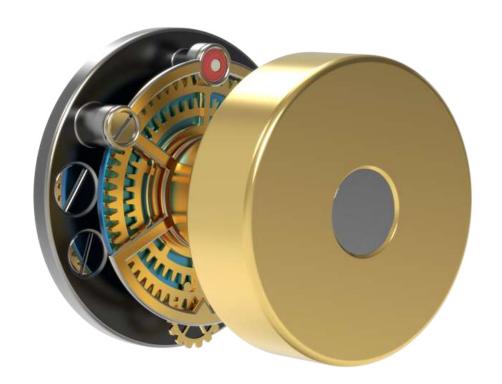

#### Astronomia Collection

details that make a big impact. The intricacies in the exposed gears are coupled with the

LEVER I

LEVER I | POLISHED BRASS

LEVER I | POLISHED CHROME

## **ASTRONOMIA**

LEVER II | MATTE BLACK

LEVER II | POLISHED BRASS

LEVER III

LEVER III | ANODIZED BLUE

LEVER III | POLISHED NICKEL

KNOBI

KNOB I | ANODIZED BLUE

KNOB I | *polished brass* 

KNOBI | POLISHED NICKEL

KNOB II | *orange jewel* 

KNOB II | *blue jewel* 

KNOB II | RED JEWEL

KNOB III | MATTE BLACK + POLISHED BRASS

KNOB III | *anodized blue* + *copper* 

KNOB III | ANODIZED BLUE + POLISHED CHROME