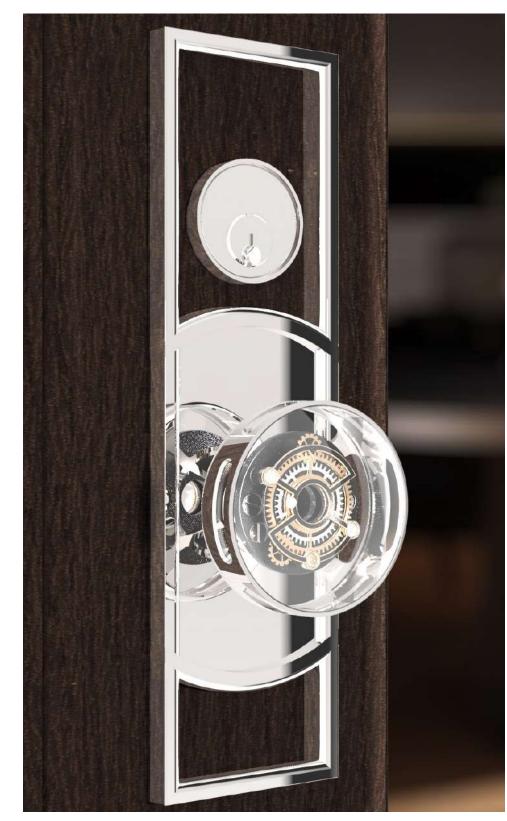

#### Air Space

Finding inspiration in aerospace, architecture and nature; this concept is focused on making door hardware seem **weightless**. It gives the illiusion of a floating knob inspired by the inner gears and workings of a timepiece.

ESCUTCHEON II ESCUTCHEON IV

Jean Bugatti

KNOBI

KNOB I | SATIN BLACK

KNOBI | SATIN BLACK + CRYSTAL

KNOBI | *satin brass* 