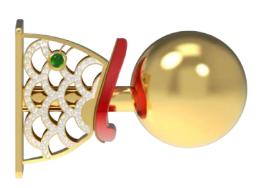

#### Air Space

Finding inspiration in aerospace, architecture and nature; this concept is focused on making door hardware seem **weightless**. It gives the illiusion of a floating knob inspired by the inner gears and workings of a timepiece.