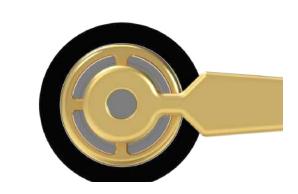

#### Air Space

Finding inspiration in aerospace, architecture and nature; this concept is focused on making door hardware seem **weightless**. It gives the illiusion of a floating knob inspired by the inner gears and workings of a timepiece.

ESCUTCHEON II ESCUTCHEON IV

Jean Bugatti

KNOBI

KNOB I | SATIN BLACK

KNOBI | SATIN BLACK + CRYSTAL

KNOBI | *satin brass* 