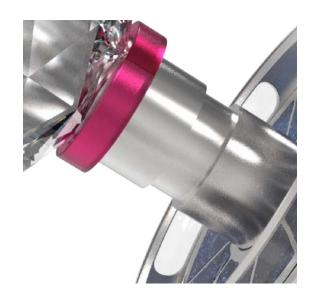

#### Door Jewelry Collection

knob to truly be a jewelry accessory for the door.

KNOB I | *matte black + polished chrome* 

KNOB I | POLISHED BRASS + POLISHED CHROME

KNOB II

KNOB II | *matte black* + *polished chrome* 