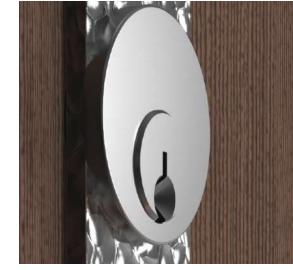

#### Air Space

Finding inspiration in aerospace, architecture and nature; this concept is focused on making door hardware seem **weightless**. It gives the illiusion of a floating knob inspired by the inner gears and workings of a timepiece.