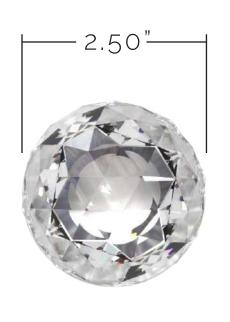

#### Door Jewelry Collection

knob to truly be a jewelry accessory for the door.

KNOB I | *matte black + polished chrome* 

KNOB I | POLISHED BRASS + POLISHED CHROME

KNOB II

KNOB II | *matte black* + *polished chrome* 