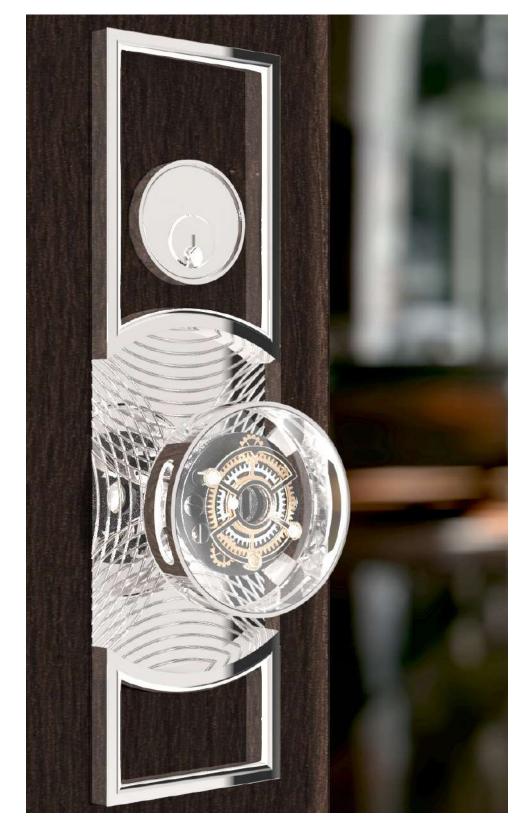

#### Air Space

Finding inspiration in aerospace, architecture and nature; this concept is focused on making door hardware seem **weightless**. It gives the illiusion of a floating knob inspired by the inner gears and workings of a timepiece.

ESCUTCHEON II ESCUTCHEON IV

Jean Bugatti

KNOBI

KNOB I | SATIN BLACK

KNOBI | SATIN BLACK + CRYSTAL

KNOBI | *satin brass* 