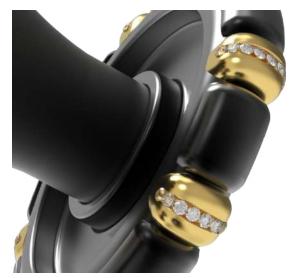

#### Door Jewelry Collection

knob to truly be a jewelry accessory for the door.

KNOB I | *matte black + polished chrome* 

KNOB I | POLISHED BRASS + POLISHED CHROME

KNOB II

KNOB II | *matte black* + *polished chrome* 