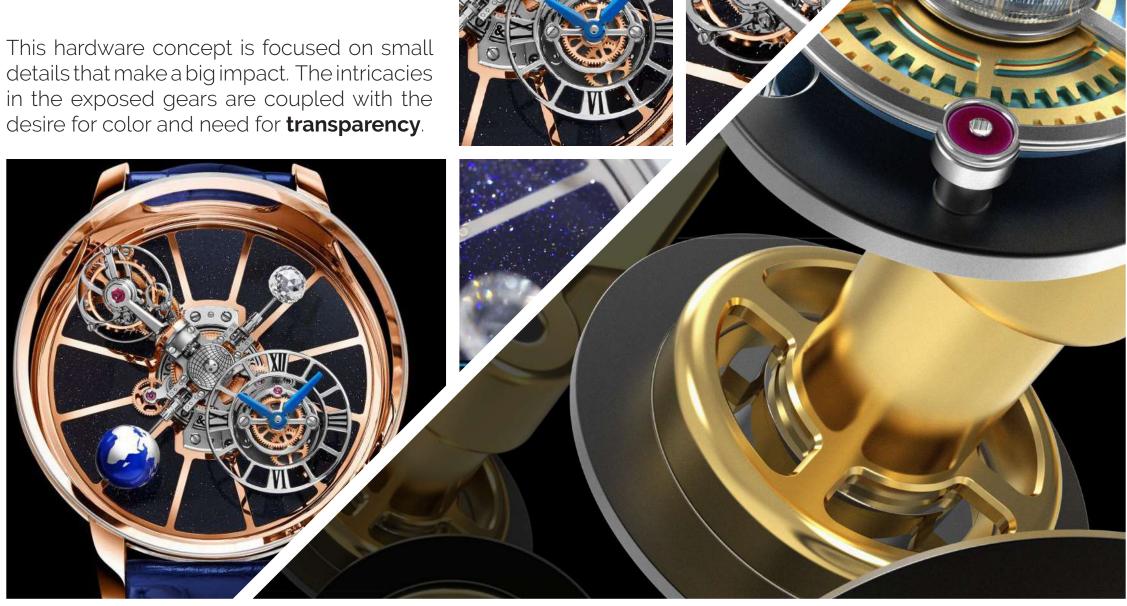

#### Astronomia Collection

details that make a big impact. The intricacies in the exposed gears are coupled with the

LEVER I

LEVER I | POLISHED BRASS

LEVER I | POLISHED CHROME