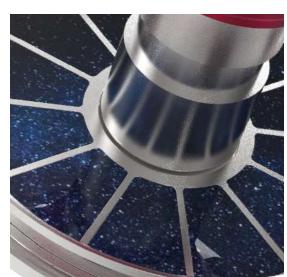

#### Door Jewelry Collection

knob to truly be a jewelry accessory for the door.

KNOB I | *matte black + polished chrome* 

KNOB I | POLISHED BRASS + POLISHED CHROME

KNOB II

KNOB II | *matte black* + *polished chrome* 