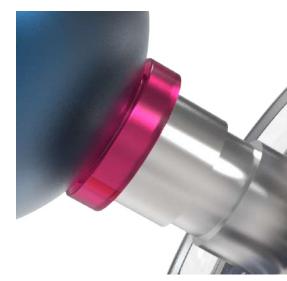

ESCUTCHEON II ESCUTCHEON IV

Jean Bugatti

KNOBI

KNOB I | SATIN BLACK

KNOBI | SATIN BLACK + CRYSTAL

KNOBI | *satin brass* 

#### Door Jewelry Collection

knob to truly be a jewelry accessory for the door.

KNOB I | *matte black + polished chrome* 

KNOB I | POLISHED BRASS + POLISHED CHROME

KNOB II

KNOB II | *matte black* + *polished chrome* 