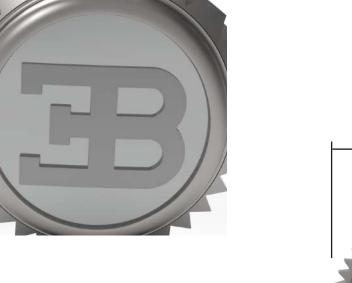

ESCUTCHEON II ESCUTCHEON IV

Jean Bugatti

KNOBI

KNOB I | SATIN BLACK

KNOBI | SATIN BLACK + CRYSTAL

KNOBI | *satin brass* 