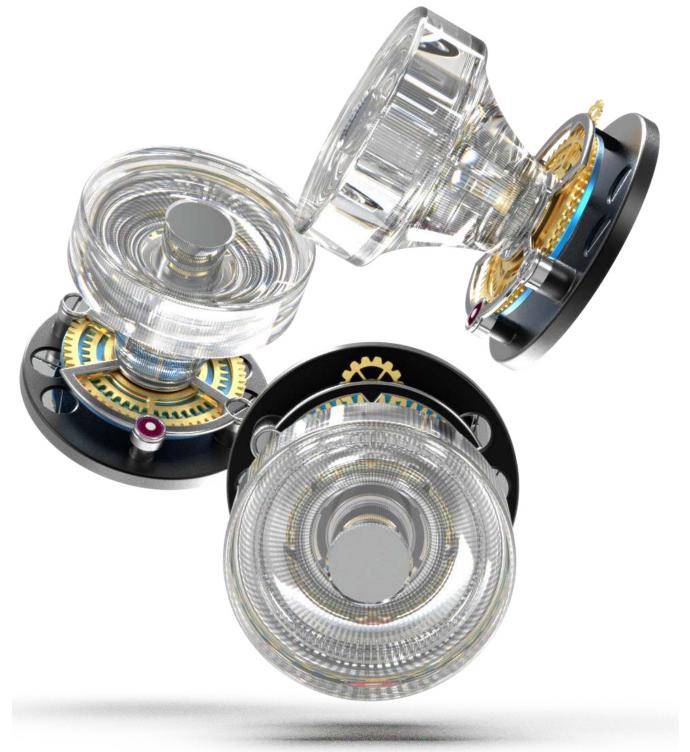

#### Air Space

Finding inspiration in aerospace, architecture and nature; this concept is focused on making door hardware seem **weightless**. It gives the illiusion of a floating knob inspired by the inner gears and workings of a timepiece.

ESCUTCHEON II ESCUTCHEON IV

Jean Bugatti

KNOBI

KNOB I | SATIN BLACK

KNOBI | SATIN BLACK + CRYSTAL

KNOBI | *satin brass* 