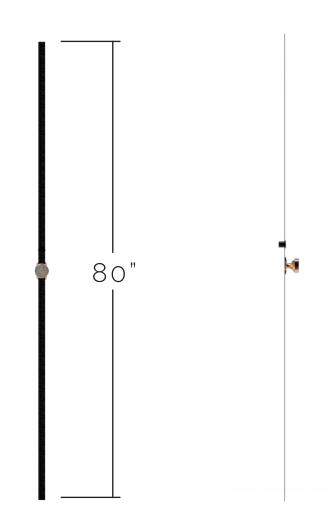

#### Astronomia Collection

details that make a big impact. The intricacies in the exposed gears are coupled with the

LEVER I

LEVER I | POLISHED BRASS

LEVER I | POLISHED CHROME

## **ASTRONOMIA**

LEVER II | MATTE BLACK

LEVER II | POLISHED BRASS

LEVER III

LEVER III | ANODIZED BLUE

LEVER III | POLISHED NICKEL

KNOBI

KNOB I | ANODIZED BLUE