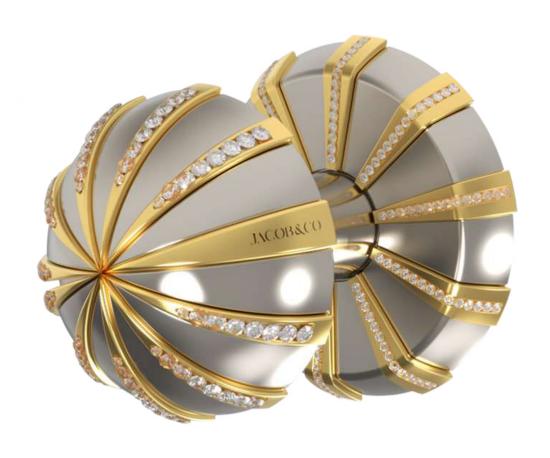

#### Astronomia Collection

details that make a big impact. The intricacies in the exposed gears are coupled with the

LEVER I

LEVER I | POLISHED BRASS

LEVER I | POLISHED CHROME

## **ASTRONOMIA**

LEVER II | MATTE BLACK

LEVER II | POLISHED BRASS

LEVER III

LEVER III | ANODIZED BLUE

LEVER III | POLISHED NICKEL

KNOBI

KNOB I | ANODIZED BLUE