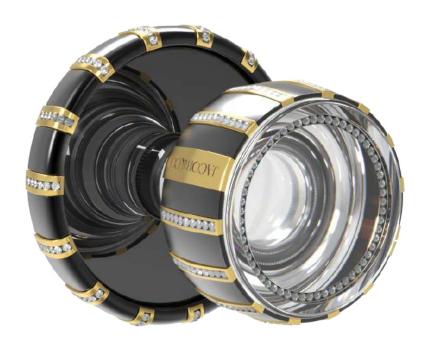

#### Astronomia Collection

details that make a big impact. The intricacies in the exposed gears are coupled with the

LEVER I

LEVER I | POLISHED BRASS

LEVER I | POLISHED CHROME

## **ASTRONOMIA**

LEVER II | MATTE BLACK

LEVER II | POLISHED BRASS

LEVER III

LEVER III | ANODIZED BLUE

LEVER III | POLISHED NICKEL

KNOBI

KNOB I | ANODIZED BLUE

KNOB I | *polished brass* 

KNOBI | POLISHED NICKEL

KNOB II | *orange jewel* 

KNOB II | *blue jewel* 

KNOB II | RED JEWEL

KNOB III | MATTE BLACK + POLISHED BRASS

KNOB III | *anodized blue* + *copper* 

KNOB III | ANODIZED BLUE + POLISHED CHROME