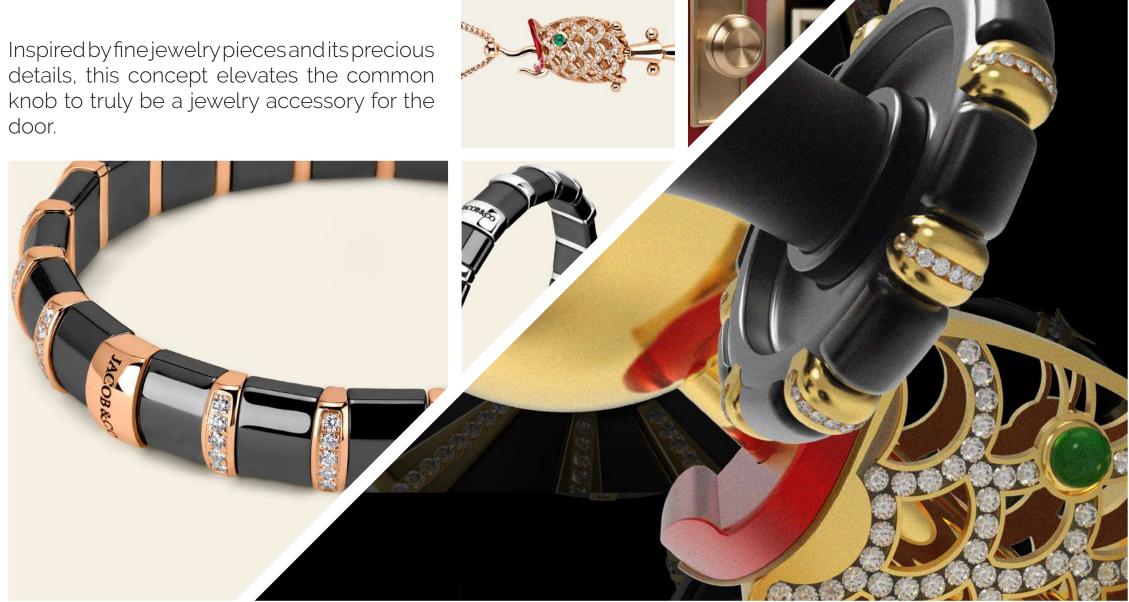

#### Door Jewelry Collection

knob to truly be a jewelry accessory for the door.

KNOB I | *matte black + polished chrome* 

KNOB I | POLISHED BRASS + POLISHED CHROME

KNOB II

KNOB II | *matte black* + *polished chrome* 