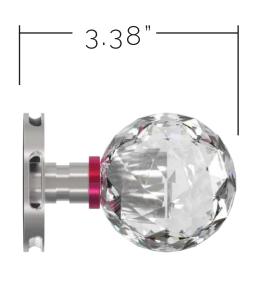

#### Door Jewelry Collection

knob to truly be a jewelry accessory for the door.

KNOB I | *matte black + polished chrome* 

KNOB I | POLISHED BRASS + POLISHED CHROME

KNOB II

KNOB II | *matte black* + *polished chrome* 