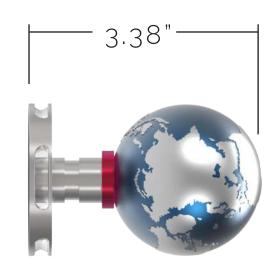

#### Astronomia Collection

details that make a big impact. The intricacies in the exposed gears are coupled with the

LEVER I

LEVER I | POLISHED BRASS

LEVER I | POLISHED CHROME

## **ASTRONOMIA**

LEVER II | MATTE BLACK

LEVER II | POLISHED BRASS

LEVER III

LEVER III | ANODIZED BLUE

LEVER III | POLISHED NICKEL

KNOBI

KNOB I | ANODIZED BLUE

KNOB I | *polished brass* 

KNOBI | POLISHED NICKEL

KNOB II | *orange jewel* 

KNOB II | *blue jewel* 

KNOB II | RED JEWEL

KNOB III | MATTE BLACK + POLISHED BRASS

KNOB III | *anodized blue* + *copper* 

KNOB III | ANODIZED BLUE + POLISHED CHROME

### **ASTRONOMIA**

KNOB IV