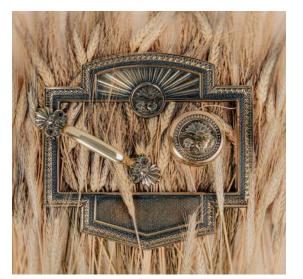

#### Air Space

Finding inspiration in aerospace, architecture and nature; this concept is focused on making door hardware seem **weightless**. It gives the illiusion of a floating knob inspired by the inner gears and workings of a timepiece.

ESCUTCHEON II ESCUTCHEON IV

Jean Bugatti

KNOBI

KNOB I | SATIN BLACK

KNOBI | SATIN BLACK + CRYSTAL

KNOBI | *satin brass* 