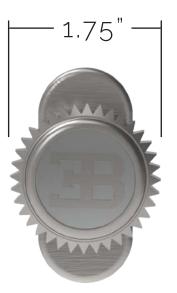

ESCUTCHEON II ESCUTCHEON IV

Jean Bugatti

KNOBI

KNOB I | SATIN BLACK

KNOBI | SATIN BLACK + CRYSTAL

KNOBI | *satin brass* 