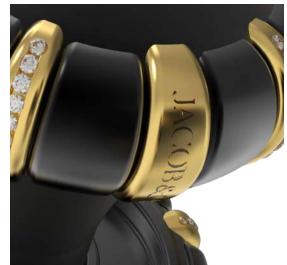

#### Door Jewelry Collection

knob to truly be a jewelry accessory for the door.

KNOB I | *matte black + polished chrome* 

KNOB I | POLISHED BRASS + POLISHED CHROME

KNOB II

KNOB II | *matte black* + *polished chrome* 