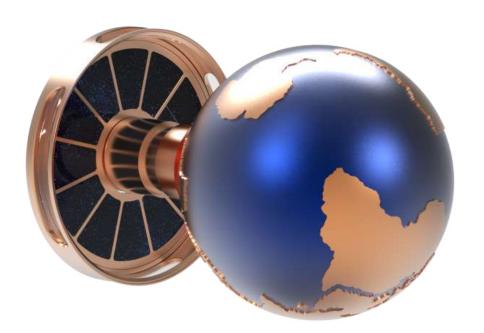

#### Astronomia Collection

details that make a big impact. The intricacies in the exposed gears are coupled with the

LEVER I

LEVER I | POLISHED BRASS

LEVER I | POLISHED CHROME

## **ASTRONOMIA**

LEVER II | MATTE BLACK

LEVER II | POLISHED BRASS

LEVER III

LEVER III | ANODIZED BLUE

LEVER III | POLISHED NICKEL

KNOBI

KNOB I | ANODIZED BLUE

KNOB I | *polished brass* 

KNOBI | POLISHED NICKEL

KNOB II | *orange jewel* 

KNOB II | *blue jewel* 

KNOB II | RED JEWEL

KNOB III | MATTE BLACK + POLISHED BRASS

KNOB III | *anodized blue* + *copper* 

KNOB III | ANODIZED BLUE + POLISHED CHROME

### **ASTRONOMIA**

KNOB IV