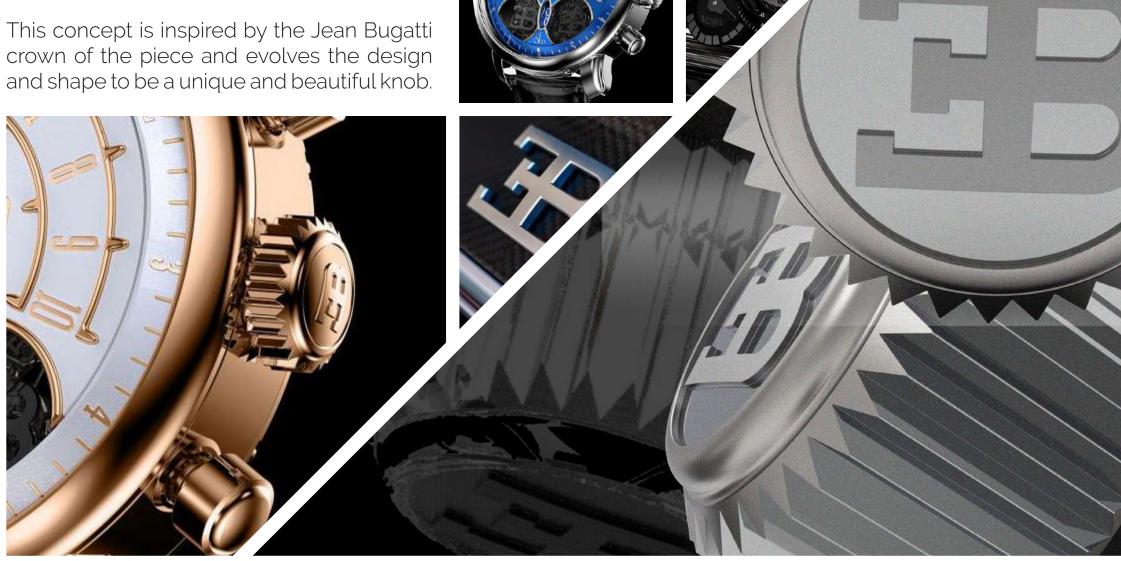

#### Air Space

Finding inspiration in aerospace, architecture and nature; this concept is focused on making door hardware seem **weightless**. It gives the illiusion of a floating knob inspired by the inner gears and workings of a timepiece.

ESCUTCHEON II ESCUTCHEON IV

Jean Bugatti

KNOBI

KNOB I | SATIN BLACK

KNOBI | SATIN BLACK + CRYSTAL

KNOBI | *satin brass* 