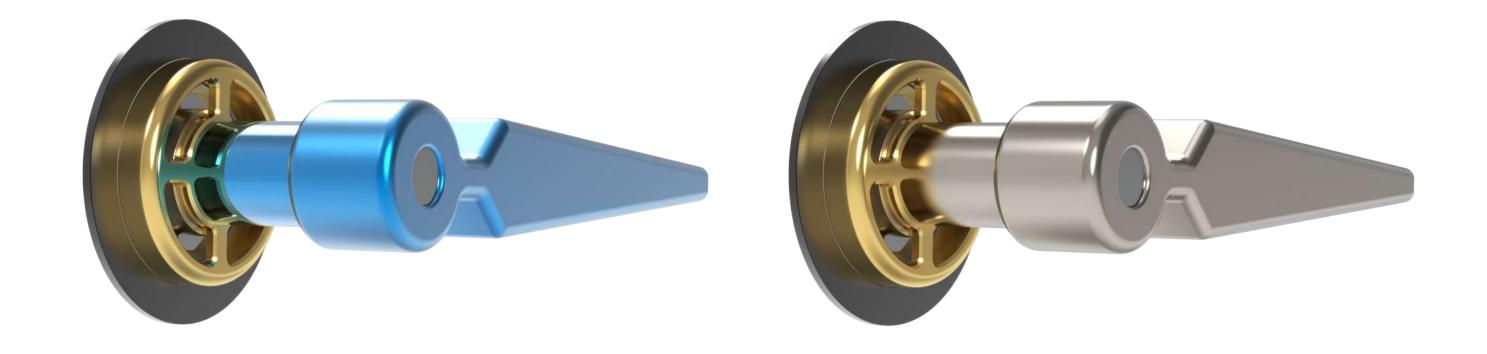

#### Astronomia Collection

details that make a big impact. The intricacies in the exposed gears are coupled with the

LEVER I

LEVER I | POLISHED BRASS

LEVER I | POLISHED CHROME

## **ASTRONOMIA**

LEVER II | MATTE BLACK

LEVER II | POLISHED BRASS

LEVER III

LEVER III | ANODIZED BLUE

LEVER III | POLISHED NICKEL

KNOBI

KNOB I | ANODIZED BLUE

KNOB I | *polished brass* 

KNOBI | POLISHED NICKEL

KNOB II | *orange jewel* 

KNOB II | *blue jewel* 

KNOB II | RED JEWEL

KNOB III | MATTE BLACK + POLISHED BRASS

KNOB III | *anodized blue* + *copper* 

KNOB III | ANODIZED BLUE + POLISHED CHROME

### **ASTRONOMIA**

KNOB IV