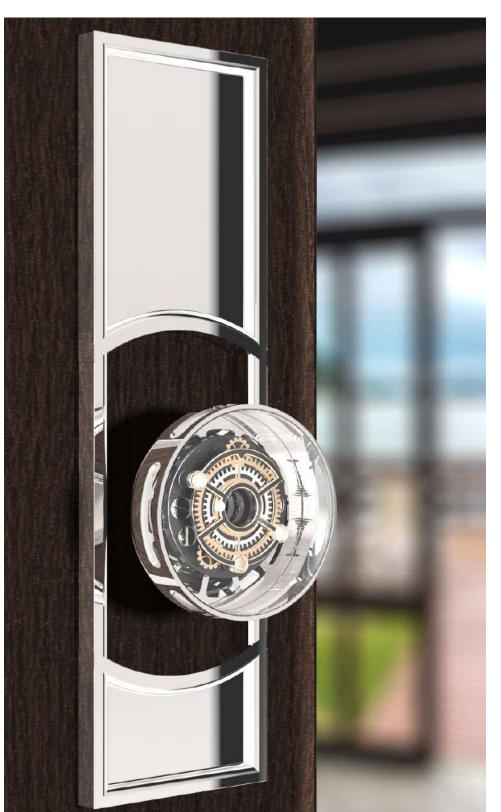

#### Air Space

Finding inspiration in aerospace, architecture and nature; this concept is focused on making door hardware seem **weightless**. It gives the illiusion of a floating knob inspired by the inner gears and workings of a timepiece.

ESCUTCHEON II ESCUTCHEON IV

Jean Bugatti

KNOBI

KNOB I | SATIN BLACK

KNOBI | SATIN BLACK + CRYSTAL

KNOBI | *satin brass* 