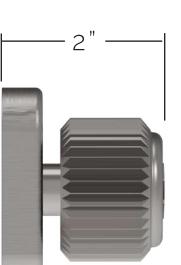

ESCUTCHEON II ESCUTCHEON IV

Jean Bugatti

KNOBI

KNOB I | SATIN BLACK

KNOBI | SATIN BLACK + CRYSTAL

KNOBI | *satin brass* 