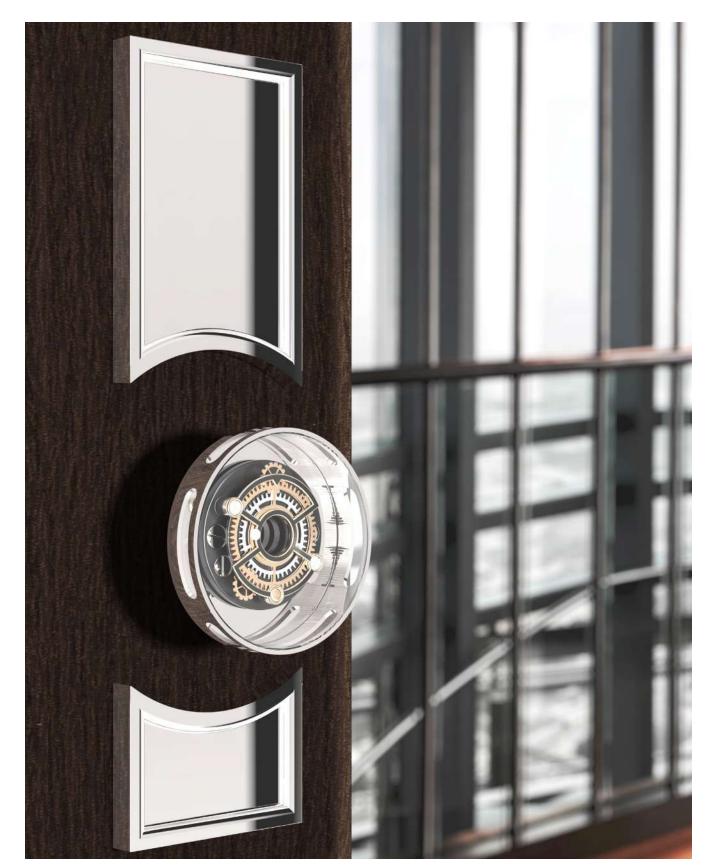

#### Air Space

Finding inspiration in aerospace, architecture and nature; this concept is focused on making door hardware seem **weightless**. It gives the illiusion of a floating knob inspired by the inner gears and workings of a timepiece.