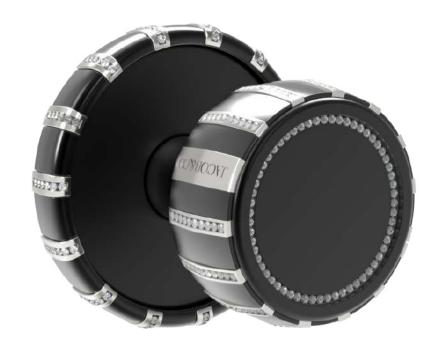

#### Door Jewelry Collection

knob to truly be a jewelry accessory for the door.

KNOB I | *matte black + polished chrome* 

KNOB I | POLISHED BRASS + POLISHED CHROME

KNOB II

KNOB II | *matte black* + *polished chrome* 