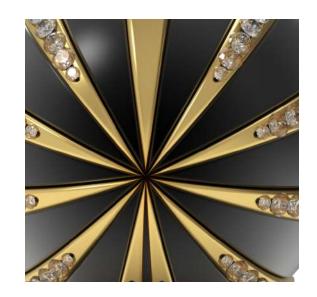

#### Astronomia Collection

details that make a big impact. The intricacies in the exposed gears are coupled with the

LEVER I

LEVER I | POLISHED BRASS

LEVER I | POLISHED CHROME

## **ASTRONOMIA**

LEVER II | MATTE BLACK

LEVER II | POLISHED BRASS

LEVER III

LEVER III | ANODIZED BLUE

LEVER III | POLISHED NICKEL

KNOBI

KNOB I | ANODIZED BLUE