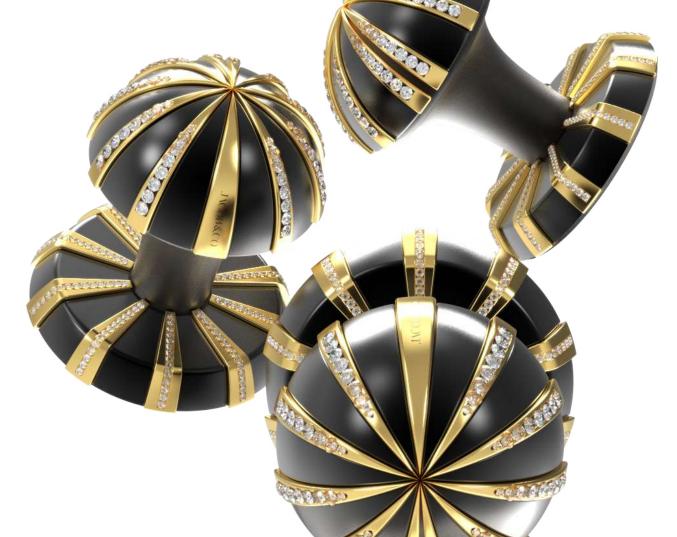

#### Astronomia Collection

details that make a big impact. The intricacies in the exposed gears are coupled with the

LEVER I

LEVER I | POLISHED BRASS

LEVER I | POLISHED CHROME

## **ASTRONOMIA**

LEVER II | MATTE BLACK

LEVER II | POLISHED BRASS

LEVER III

LEVER III | ANODIZED BLUE

LEVER III | POLISHED NICKEL

KNOBI

KNOB I | ANODIZED BLUE

### **ASTRONOMIA**

KNOB IV