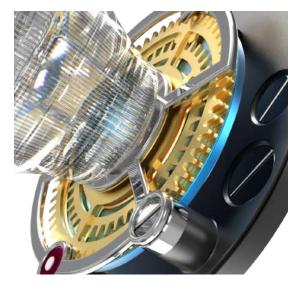

#### Astronomia Collection

details that make a big impact. The intricacies in the exposed gears are coupled with the

LEVER I

LEVER I | POLISHED BRASS

LEVER I | POLISHED CHROME

## ASTRONOMIA

LEVER 1 | DISPLAY CASE
POLISHED BRASS + MATTE BLACK