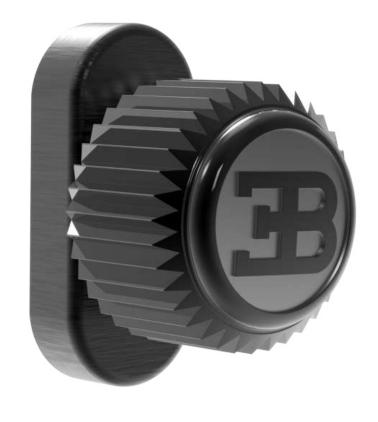

ESCUTCHEON II ESCUTCHEON IV

Jean Bugatti

KNOBI

KNOB I | SATIN BLACK

KNOBI | SATIN BLACK + CRYSTAL

KNOBI | *satin brass* 