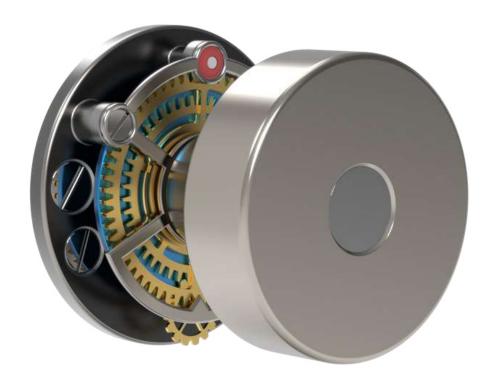

#### Astronomia Collection

details that make a big impact. The intricacies in the exposed gears are coupled with the

LEVER I

LEVER I | POLISHED BRASS

LEVER I | POLISHED CHROME

## **ASTRONOMIA**

LEVER II | MATTE BLACK

LEVER II | POLISHED BRASS

LEVER III

LEVER III | ANODIZED BLUE

LEVER III | POLISHED NICKEL

KNOBI

KNOB I | ANODIZED BLUE

KNOB I | *polished brass* 

KNOBI | POLISHED NICKEL

KNOB II | *orange jewel* 

KNOB II | *blue jewel* 

KNOB II | RED JEWEL

KNOB III | MATTE BLACK + POLISHED BRASS

KNOB III | *anodized blue* + *copper* 

KNOB III | ANODIZED BLUE + POLISHED CHROME